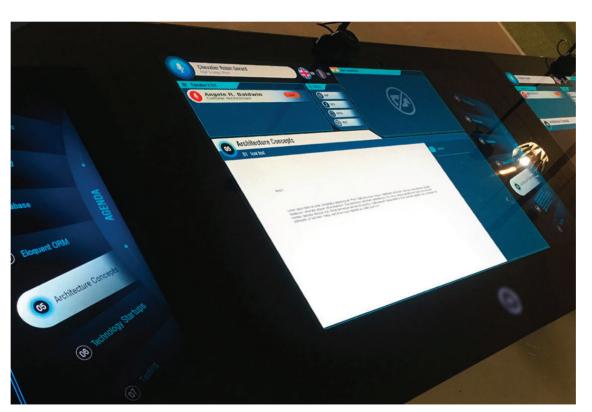

# Main Products Conference Solutions

up to 40 linked desks

Design a collaborative, creative and effective conference room

#### Conference Solutions

The system benefits from a real-time translation module with localized translators, is modular and accommodates a maximum of 40 participants. It can be easily reconfigured and is suitable for installation in various spaces. Regardless of your choice, the modules behave as a whole.

The software allows both data and conference management as a whole.

C) HLS

Headlight Solution