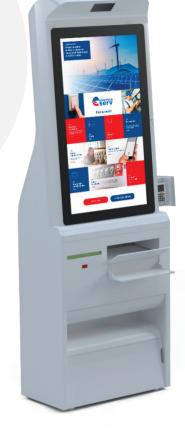

#### Self Service

#### All-in-One Self-Service Terminal

If you want to impress your customers we are able to custom tailor a solution for you as our hardware works best with our software

Software can be built based on your requirements and we are able to provide integrations if needed.

We provide APIs to control the self care terminal and all it's peripheral devices.

Barcode Scanner