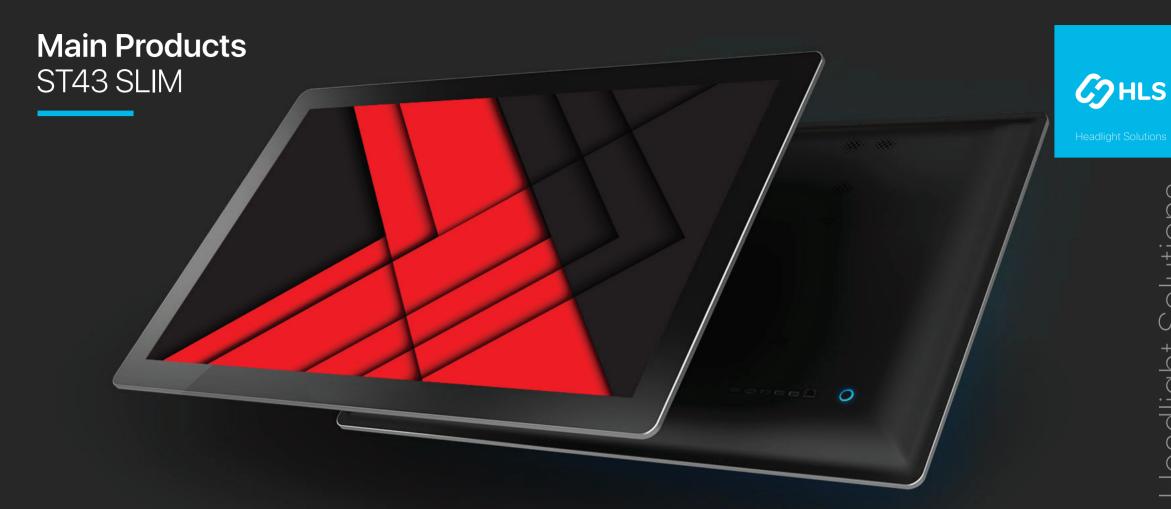

#### Main Products ST43 SLIM

#### Thin outside Powerful inside

We strive for nothing short of excellence, and the ST 43 SLIM is the embodiment of this principle. The product is uniquely responsive while looking slim and ergonomic.

It is an All-In-One system integrating a multi-touch 43" UHD display with a powerful computer, capable of delivering high performance and speed at a constant rate.

We've dreamed of an ergonomic product, highly responsive and very fast, stable and capable of performing flawlessly over time.

In order to create it, we had to research and develop the components ourselves.

Outline Dimensions
1055×644

Ultra Slim Gorilla® Glas
1.96 inch 1.9 mm

Resolution 3840×2160

Touch Inputs
Up to 50
points

Video Card NVIDIA® GeForce® GTX 1060