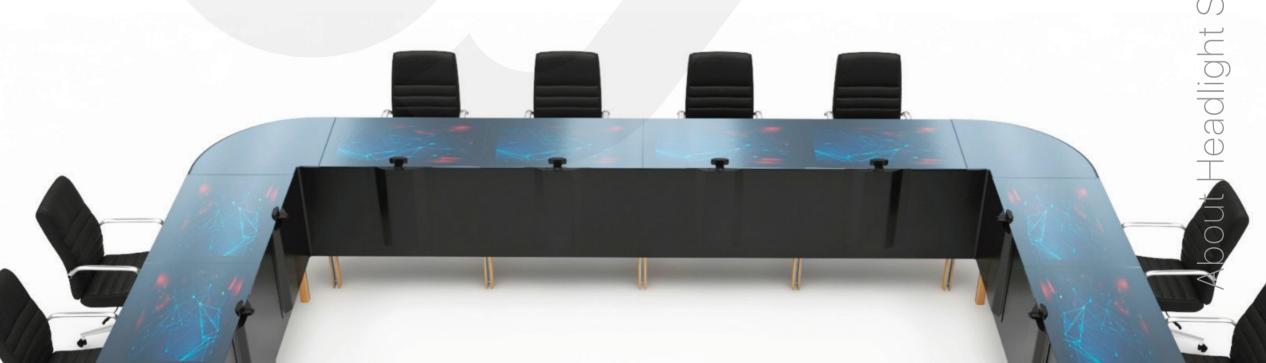

# Main Products Conference Solutions

up to 40 linked desks

Design a collaborative, creative and effective conference room

#### Conference Solutions

The system benefits from a real-time translation module with localized translators, is modular and accommodates a maximum of 40 participants. It can be easily reconfigured and is suitable for installation in various spaces. Regardless of your choice, the modules behave as a whole.