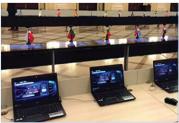

# Main Products Conference Solutions

up to 40 linked desks

Design a collaborative, creative and effective conference room

#### Conference Solutions

The system benefits from a real-time translation module with localized translators, is modular and accommodates a maximum of 40 participants. It can be easily reconfigured and is suitable for installation in various spaces. Regardless of your choice, the modules behave as a whole.

The software allows both data and conference management as a whole.

C) HLS

Headlight Solution