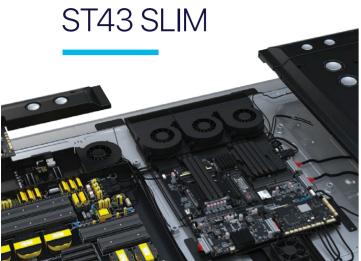

#### Main Products ST43 SLIM

#### Thin outside Powerful inside

We strive for nothing short of excellence, and the ST 43 SLIM is the embodiment of this principle. The product is uniquely responsive while looking slim and ergonomic.

It is an All-In-One system integrating a multi-touch 43" UHD display with a powerful computer, capable of delivering high performance and speed at a constant rate.

We've dreamed of an ergonomic product, highly responsive and very fast, stable and capable of performing flawlessly over time.

In order to create it, we had to research and develop the components ourselves.

Outline Dimensions
1055×644

Ultra Slim Gorilla® Glas
1.96 inch 1.9 mm

Resolution 3840×2160

Touch Inputs
Up to 50
points

Video Card NVIDIA® GeForce® GTX 1060