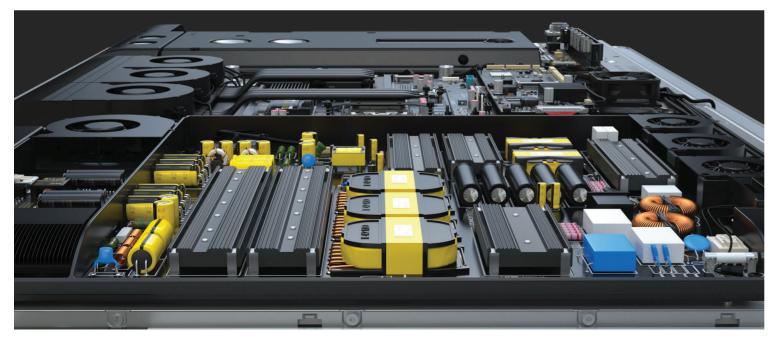

#### Main Products ST43 SLIM

#### Thin outside Powerful inside

We strive for nothing short of excellence, and the ST 43 SLIM is the embodiment of this principle. The product is uniquely responsive while looking slim and ergonomic.

It is an All-In-One system integrating a multi-touch 43" UHD display with a powerful computer, capable of delivering high performance and speed at a constant rate.

We've dreamed of an ergonomic product, highly responsive and very fast, stable and capable of performing flawlessly over time.

In order to create it, we had to research and develop the components ourselves.

Outline Dimensions
1055×644

Ultra Slim Gorilla® Glas
1.96 inch 1.9 mm

Resolution 3840×2160

Touch Inputs
Up to 50
points

Video Card NVIDIA® GeForce® GTX 1060