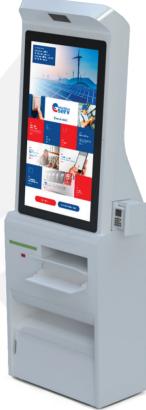

#### Self Service

#### All-in-One Self-Service Terminal

If you want to impress your customers we are able to custom tailor a solution for you as our hardware works best with our software

Software can be built based on your requirements and we are able to provide integrations if needed.

We provide APIs to control the self care terminal and all it's peripheral devices.

Barcode Scanner