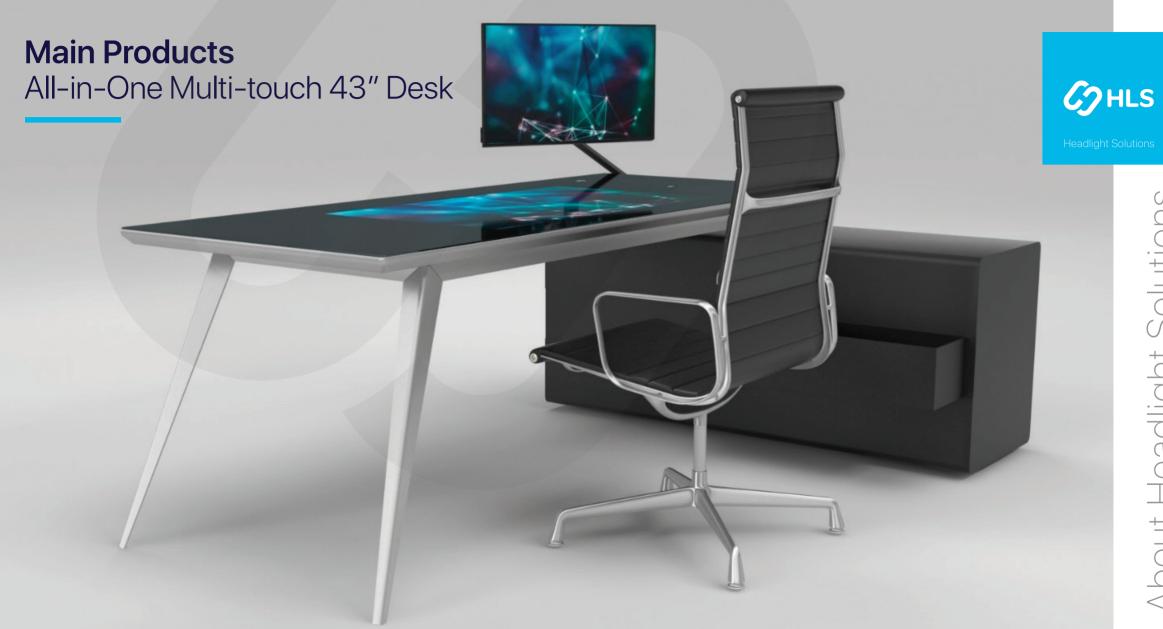

**Main Products** 

**Conference Solutions** 

All-in-one multitouch units modular design, easy assembling

Display size 32 inch

Touch Inputs
Up to 10
points

Resolution 3840×2160px

Touch Display

Direct Bonding

Aluminum Body Light & Strong About Headlio