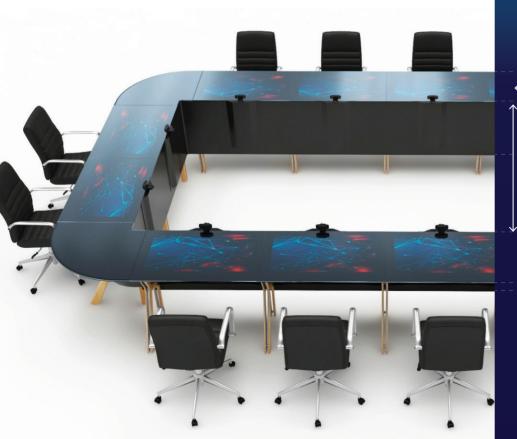

**Main Products** 

**Conference Solutions** 

All-in-one multitouch units modular design, easy assembling

Display size 32 inch

Touch Inputs
Up to 10
points

Resolution 3840×2160px

Touch Display

Direct Bonding

# Main Products Conference Solutions

up to 40 linked desks

Design a collaborative, creative and effective conference room

#### Conference Solutions

The system benefits from a real-time translation module with localized translators, is modular and accommodates a maximum of 40 participants. It can be easily reconfigured and is suitable for installation in various spaces. Regardless of your choice, the modules behave as a whole.

The software allows both data and conference management as a whole.

C) HLS

Headlight Solution