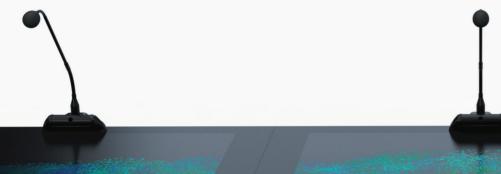

**Main Products** 

**Conference Solutions** 

All-in-one multitouch units modular design, easy assembling

Display size 32 inch

Touch Inputs
Up to 10
points

Resolution 3840×2160px

Touch Display

Direct Bonding

# Main Products Conference Solutions

up to 40 linked desks

Design a collaborative, creative and effective conference room

#### Conference Solutions

The system benefits from a real-time translation module with localized translators, is modular and accommodates a maximum of 40 participants. It can be easily reconfigured and is suitable for installation in various spaces. Regardless of your choice, the modules behave as a whole.