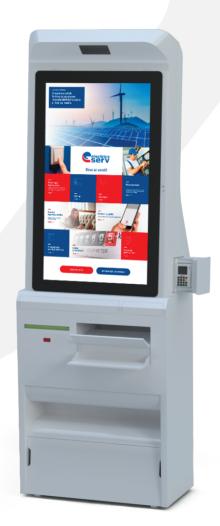

#### Self Service

#### All-in-One Self-Service Terminal

If you want to impress your customers we are able to custom tailor a solution for you as our hardware works best with our software

Software can be built based on your requirements and we are able to provide integrations if needed.

We provide APIs to control the self care terminal and all it's peripheral devices.

Barcode Scanner