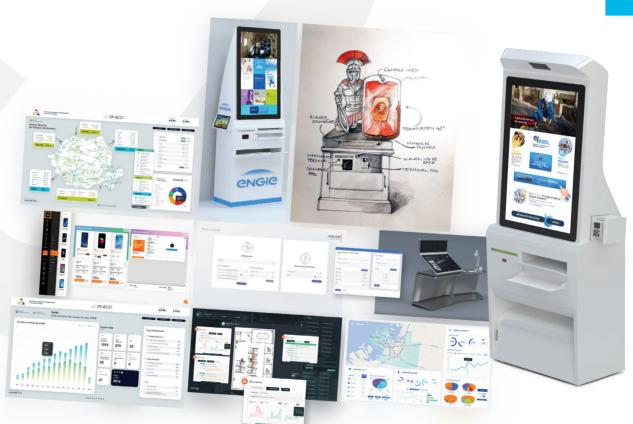

### **About Us**Main Clients

HLS's major clients include multilateral and bilateral institutions, governments, international organizations, and utilities across the globe.

- ☑ Engle Self Service Solution (custom hardware and software including custom developed OCR functionality with data prefill in workflow)
- ❷ ANRE Digital Dashboard for management (custom software including data scrapping and actions based on values versus rules)
- ✓ Microsoft Retail solution using cognitive services APIs (custom software including AI)

- ❷ Pepsi Digital Retail solution (custom hardware and software)