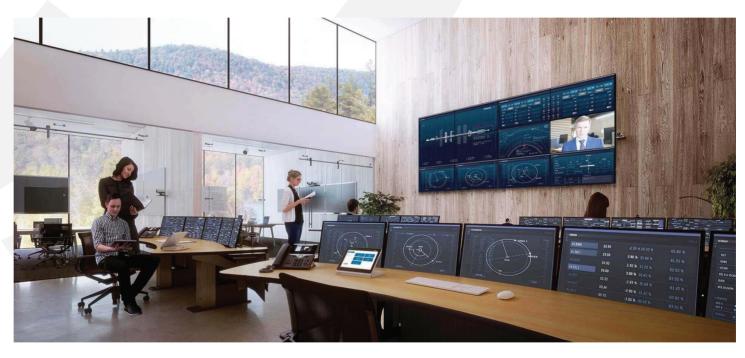

# Main Products Vigilant (TOC)

### Effortless Control Instant Response

Vigilant is the unified platform that integrates all the IT intelligence you have in place. It accommodates easily any new system you decide to set up.

This provider of a holistic view on your entire tech environment covers a wide range of technologies, from security and fire detectors to asset tracking and intelligent road management.

Vigilant allows you to:

- Visualize information from all the data sources in your unified model.
- Set up personalized responses and intervention teams.
- · Get real-time insight of your enterprise.
- Easily integrate new technologies, services and enhancements.
- Ensure the safety and ownership of all collected data, for you and your customers

Meet the Ultimate Technology

Management Platform