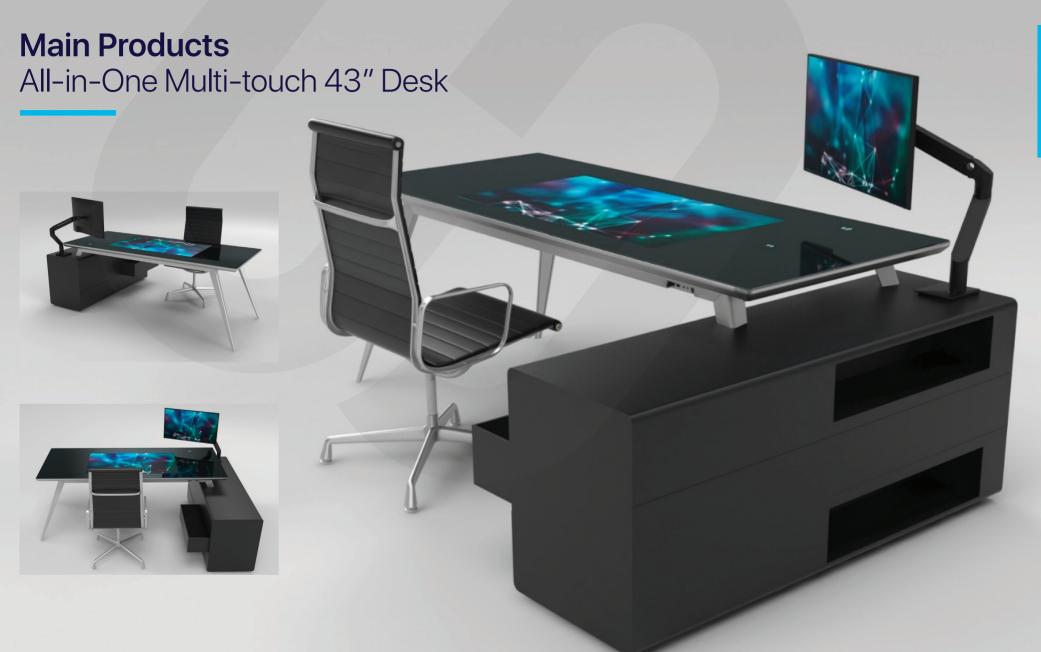

**Main Products** 

**Conference Solutions** 

All-in-one multitouch units modular design, easy assembling

Display size 32 inch

Touch Inputs
Up to 10
points

Resolution 3840×2160px

Touch Display

Direct Bonding

Aluminum Body Light & Strong About Headlio