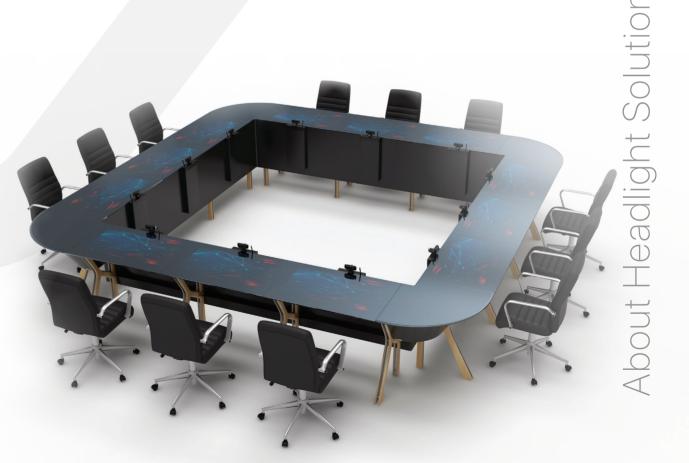

# Main Products Conference Solutions

up to 40 linked desks

Design a collaborative, creative and effective conference room

#### Conference Solutions

The system benefits from a real-time translation module with localized translators, is modular and accommodates a maximum of 40 participants. It can be easily reconfigured and is suitable for installation in various spaces. Regardless of your choice, the modules behave as a whole.

The software allows both data and conference management as a whole.

C) HLS

Headlight Solution