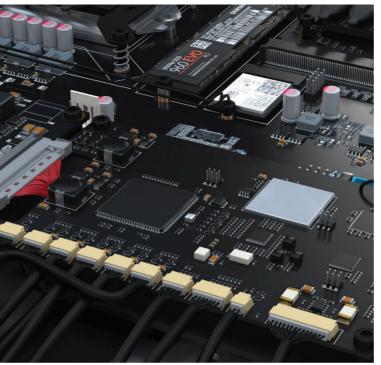

#### Main Products ST43 SLIM

#### Thin outside Powerful inside

We strive for nothing short of excellence, and the ST 43 SLIM is the embodiment of this principle. The product is uniquely responsive while looking slim and ergonomic.

It is an All-In-One system integrating a multi-touch 43" UHD display with a powerful computer, capable of delivering high performance and speed at a constant rate.

We've dreamed of an ergonomic product, highly responsive and very fast, stable and capable of performing flawlessly over time.

In order to create it, we had to research and develop the components ourselves.

Outline Dimensions
1055×644

Ultra Slim Gorilla® Glas
1.96 inch 1.9 mm

Resolution 3840×2160

Touch Inputs
Up to 50
points

Video Card NVIDIA® GeForce® GTX 1060